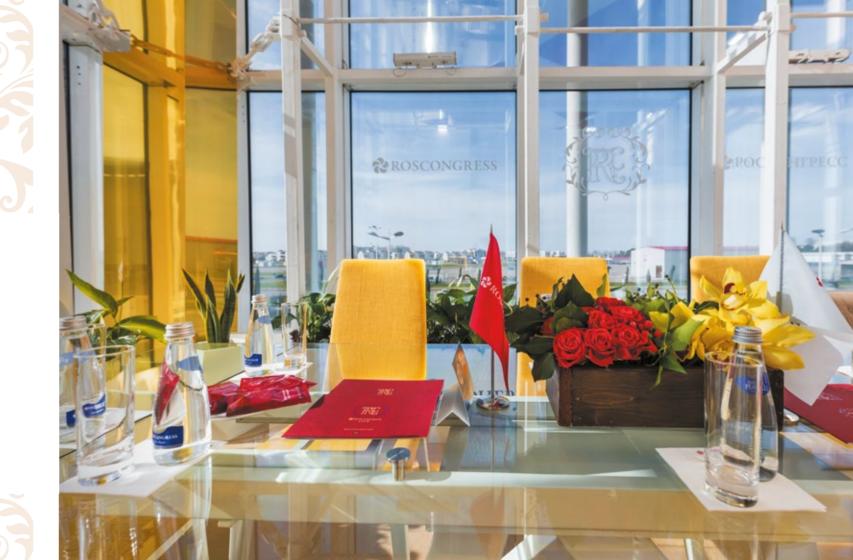

## ROSCONGRESS CLUB SPACE

A specially equipped communication space offering an exclusive environment for holding business discussions at the Roscongress Foundation's biggest events – the St. Petersburg International Economic Forum, Eastern Economic Forum, and Russian Investment Forum. Roscongress Club card holders also benefit from a superior level of service.

#### Roscongress Club VIP Lounge

An exclusive closed space to hold talks in comfortable surroundings and take a break from the busy atmosphere of the Forum. Professional assistants are on hand to help with any special requests, regardless of day or time.